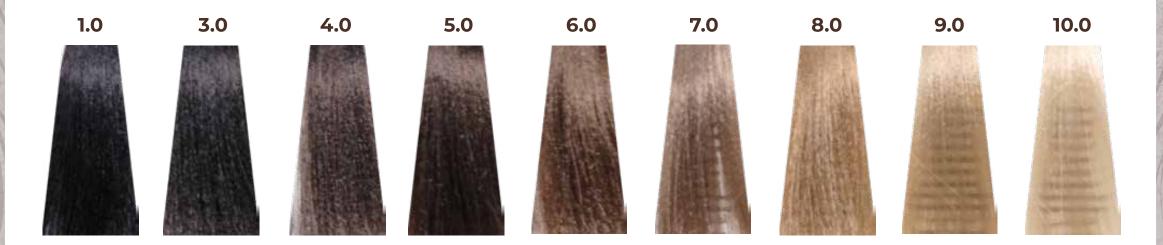

| 75ml Echos Oxy   |
| .44            | EXTRA COPPER                                         |                  |
| .66            | PURE RED                                             | min 30-35        |
| .666           | EXTRA RED                                            | processing time  |
| .55            | PURE MAHOGANY                                        |                  |
| .22            | PURE VIOLET                                          |                  |
| .26            | VIOLET RED                                           |                  |
| Pure<br>Colors | RED-ORANGE-GOLD-TURQUOISE<br>INDIGO-VIOLET-ASH-CLEAR |                  |

12/ BLONDE EXTRA LIFT

1:2
50ml Echos Color

100ml Echos Oxy
min 45–50
processing time

MIN BATIO

### **PURE NATURALS**



### **ICE NATURALS**



### **EXTRA COLD**





9.32 Nude

**4.7** Cold



Καστανό Μεσαίο Καφέ Ψυχρό

**5.7** Cold



Καστανό Ανοιχτό Καφέ Ψυχρό

6.7 Cold



**7.7** Cold



Ξανθό Μεσαίο Καφέ Ψυχρό

8.32 Nude



Ξανθό Ανοιχτό Taupe (τρυγόνι)

وادح رزمادي دادي) Ξανθό Πολύ Ανοιχτό Taupe (τρυγόνι)

**PURE SAND** 



10.32 Nude

Ξανθό Πλατινέ Taupe (τρυγόνι)

### **PURE BROWN**



6.7





9.7



**WARM BROWN** 



Καστανό Μεσαίο Καφέ Ζεστό



Καστανό Ανοιχτό Καφέ Ζεστό



Ξανθό Σκούρο Καφέ Ζεστό



Ξανθό Μεσαίο Καφέ Ζεστό



# Echos

### DESERT DATE OIL

purifies and revitalizes.

OLIO DI DATTERO - purifica e rivitalizza.

ACEITE DATE - purifica y revitaliza.

HUILE DE DATE - purifie et revitalise.

DATTELÖL - Reinigt und belebt.

DATE OIL - purifica e revitaliza.

OLEJEK Z DAKTYLI - oczysz