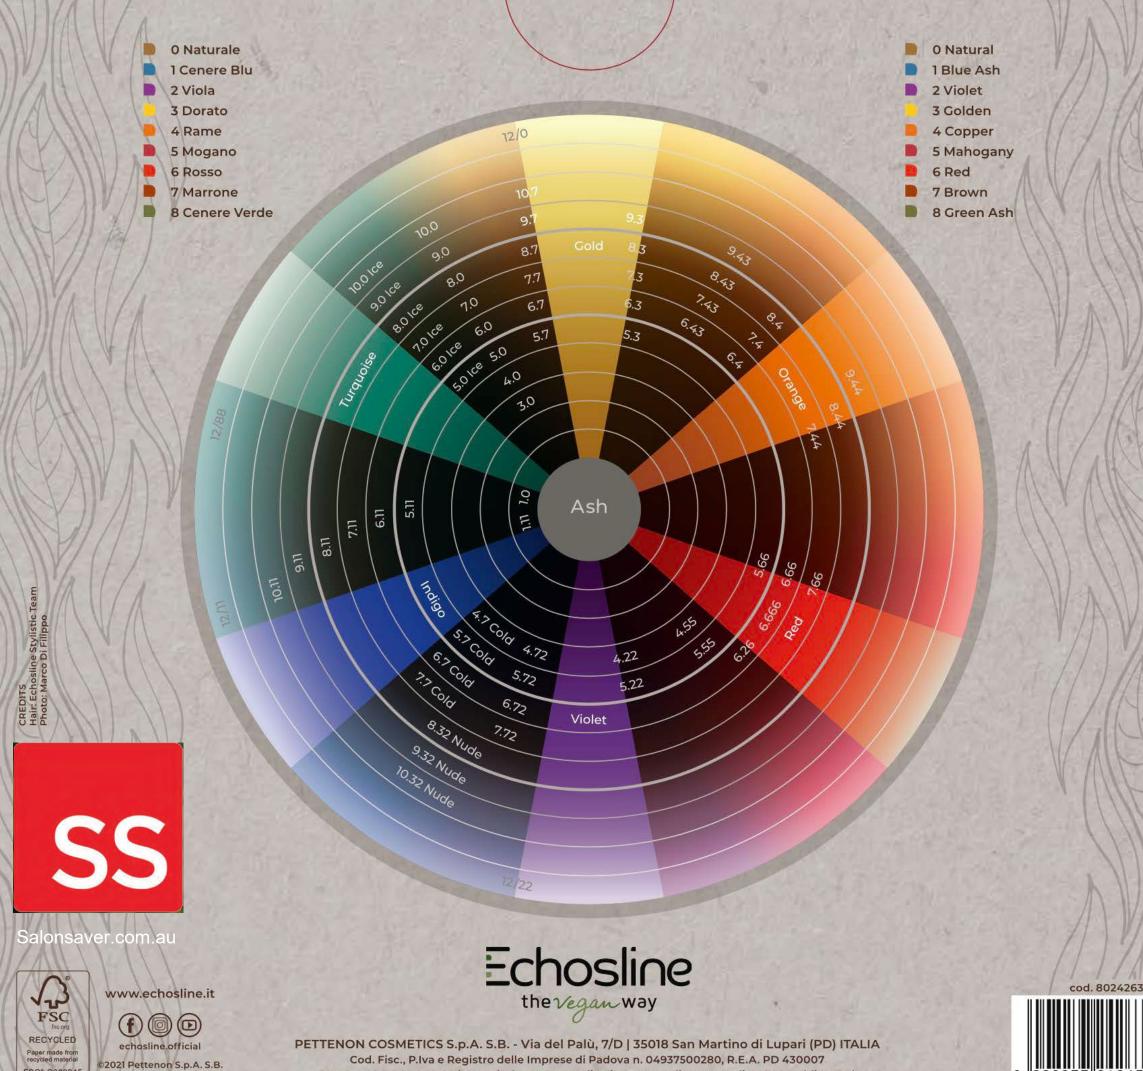

| .0             | NATURALI PURI                                                             | MIX RATIO                                                                                                                                                                                                                                                                                                                                                                                                                                                                                                                                                                                                                                                                                                                                                                                                                                                                                                                                                                                                                                                                                                                                                                                                                                                                                                                                                                                                                                                                                                                                                                                                                                                                                                                                                                                                                                                                                                                                                                                                                                                                                                                     |
|----------------|---------------------------------------------------------------------------|-------------------------------------------------------------------------------------------------------------------------------------------------------------------------------------------------------------------------------------------------------------------------------------------------------------------------------------------------------------------------------------------------------------------------------------------------------------------------------------------------------------------------------------------------------------------------------------------------------------------------------------------------------------------------------------------------------------------------------------------------------------------------------------------------------------------------------------------------------------------------------------------------------------------------------------------------------------------------------------------------------------------------------------------------------------------------------------------------------------------------------------------------------------------------------------------------------------------------------------------------------------------------------------------------------------------------------------------------------------------------------------------------------------------------------------------------------------------------------------------------------------------------------------------------------------------------------------------------------------------------------------------------------------------------------------------------------------------------------------------------------------------------------------------------------------------------------------------------------------------------------------------------------------------------------------------------------------------------------------------------------------------------------------------------------------------------------------------------------------------------------|
| .0 Ice         | NATURALI FREDDI                                                           | - 1 - 1 - 1                                                                                                                                                                                                                                                                                                                                                                                                                                                                                                                                                                                                                                                                                                                                                                                                                                                                                                                                                                                                                                                                                                                                                                                                                                                                                                                                                                                                                                                                                                                                                                                                                                                                                                                                                                                                                                                                                                                                                                                                                                                                                                                   |
| .11            | EXTRA FREDDI                                                              |                                                                                                                                                                                                                                                                                                                                                                                                                                                                                                                                                                                                                                                                                                                                                                                                                                                                                                                                                                                                                                                                                                                                                                                                                                                                                                                                                                                                                                                                                                                                                                                                                                                                                                                                                                                                                                                                                                                                                                                                                                                                                                                               |
| .7 Cold        | MARRONI FREDDI                                                            |                                                                                                                                                                                                                                                                                                                                                                                                                                                                                                                                                                                                                                                                                                                                                                                                                                                                                                                                                                                                                                                                                                                                                                                                                                                                                                                                                                                                                                                                                                                                                                                                                                                                                                                                                                                                                                                                                                                                                                                                                                                                                                                               |
| .7             | MARRONI / SABBIA PURI                                                     |                                                                                                                                                                                                                                                                                                                                                                                                                                                                                                                                                                                                                                                                                                                                                                                                                                                                                                                                                                                                                                                                                                                                                                                                                                                                                                                                                                                                                                                                                                                                                                                                                                                                                                                                                                                                                                                                                                                                                                                                                                                                                                                               |
| .32            | NUDE BEIGE                                                                |                                                                                                                                                                                                                                                                                                                                                                                                                                                                                                                                                                                                                                                                                                                                                                                                                                                                                                                                                                                                                                                                                                                                                                                                                                                                                                                                                                                                                                                                                                                                                                                                                                                                                                                                                                                                                                                                                                                                                                                                                                                                                                                               |
| .72            | MARRONI CALDI                                                             | Acceptance of the same of the |
| .3             | DORATI PURI                                                               | 1:1,5                                                                                                                                                                                                                                                                                                                                                                                                                                                                                                                                                                                                                                                                                                                                                                                                                                                                                                                                                                                                                                                                                                                                                                                                                                                                                                                                                                                                                                                                                                                                                                                                                                                                                                                                                                                                                                                                                                                                                                                                                                                                                                                         |
| .34            | DORATI RAME                                                               | 50ml Echos Color                                                                                                                                                                                                                                                                                                                                                                                                                                                                                                                                                                                                                                                                                                                                                                                                                                                                                                                                                                                                                                                                                                                                                                                                                                                                                                                                                                                                                                                                                                                                                                                                                                                                                                                                                                                                                                                                                                                                                                                                                                                                                                              |
| .43            | RAME DORATI                                                               | 0                                                                                                                                                                                                                                                                                                                                                                                                                                                                                                                                                                                                                                                                                                                                                                                                                                                                                                                                                                                                                                                                                                                                                                                                                                                                                                                                                                                                                                                                                                                                                                                                                                                                                                                                                                                                                                                                                                                                                                                                                                                                                                                             |
| .4             | RAMATI PURI                                                               | 75ml Echos Oxy                                                                                                                                                                                                                                                                                                                                                                                                                                                                                                                                                                                                                                                                                                                                                                                                                                                                                                                                                                                                                                                                                                                                                                                                                                                                                                                                                                                                                                                                                                                                                                                                                                                                                                                                                                                                                                                                                                                                                                                                                                                                                                                |
| .44            | RAMATI EXTRA                                                              |                                                                                                                                                                                                                                                                                                                                                                                                                                                                                                                                                                                                                                                                                                                                                                                                                                                                                                                                                                                                                                                                                                                                                                                                                                                                                                                                                                                                                                                                                                                                                                                                                                                                                                                                                                                                                                                                                                                                                                                                                                                                                                                               |
| .66            | ROSSI PURI                                                                | min 30-35                                                                                                                                                                                                                                                                                                                                                                                                                                                                                                                                                                                                                                                                                                                                                                                                                                                                                                                                                                                                                                                                                                                                                                                                                                                                                                                                                                                                                                                                                                                                                                                                                                                                                                                                                                                                                                                                                                                                                                                                                                                                                                                     |
| .666           | ROSSI EXTRA                                                               | tempo di posa                                                                                                                                                                                                                                                                                                                                                                                                                                                                                                                                                                                                                                                                                                                                                                                                                                                                                                                                                                                                                                                                                                                                                                                                                                                                                                                                                                                                                                                                                                                                                                                                                                                                                                                                                                                                                                                                                                                                                                                                                                                                                                                 |
| .55            | MOGANO PURI                                                               |                                                                                                                                                                                                                                                                                                                                                                                                                                                                                                                                                                                                                                                                                                                                                                                                                                                                                                                                                                                                                                                                                                                                                                                                                                                                                                                                                                                                                                                                                                                                                                                                                                                                                                                                                                                                                                                                                                                                                                                                                                                                                                                               |
| .22            | VIOLA PURI                                                                |                                                                                                                                                                                                                                                                                                                                                                                                                                                                                                                                                                                                                                                                                                                                                                                                                                                                                                                                                                                                                                                                                                                                                                                                                                                                                                                                                                                                                                                                                                                                                                                                                                                                                                                                                                                                                                                                                                                                                                                                                                                                                                                               |
| .26            | VIOLA ROSSI                                                               |                                                                                                                                                                                                                                                                                                                                                                                                                                                                                                                                                                                                                                                                                                                                                                                                                                                                                                                                                                                                                                                                                                                                                                                                                                                                                                                                                                                                                                                                                                                                                                                                                                                                                                                                                                                                                                                                                                                                                                                                                                                                                                                               |
| Colori<br>Puri | ROSSI - ARANCIO - ORO - TURCHESE<br>INDACO - VIOLA - CENERE - TRASPARENTE |                                                                                                                                                                                                                                                                                                                                                                                                                                                                                                                                                                                                                                                                                                                                                                                                                                                                                                                                                                                                                                                                                                                                                                                                                                                                                                                                                                                                                                                                                                                                                                                                                                                                                                                                                                                                                                                                                                                                                                                                                                                                                                                               |

| .0             | PURE NATURALS                                        | MIX RATIO        |
|----------------|------------------------------------------------------|------------------|
| .0 Ice         | ICE NATURALS                                         | 7 7 7 7          |
| .11            | EXTRA COLD                                           |                  |
| .7 Cold        | COLD BROWN                                           |                  |
| .7             | PURE BROWN / PURE SAND                               |                  |
| .32            | NUDE BEIGE                                           |                  |
| .72            | WARM BROWN                                           |                  |
| .3             | PURE GOLD                                            | 1:1,5            |
| .34            | GOLD COPPER                                          | 50ml Echos Color |
| .43            | COPPER GOLD                                          | 0                |
| .4             | PURE COPPER                                          | 75ml Echos Oxy   |
| .44            | EXTRA COPPER                                         |                  |
| .66            | PURE RED                                             | min 30-35        |
| .666           | EXTRA RED                                            | processing time  |
| .55            | PURE MAHOGANY                                        |                  |
| .22            | PURE VIOLET                                          |                  |
| .26            | VIOLET RED                                           |                  |
| Pure<br>Colors | RED-ORANGE-GOLD-TURQUOISE<br>INDIGO-VIOLET-ASH-CLEAR |                  |