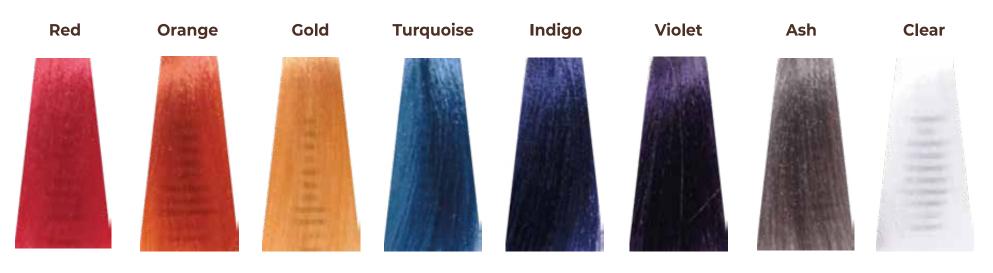

| .0             | NATURALI PURI                                                             | MIX RATIO                                                                                                                                                                                                                                                                                                                                                                                                                                                                                                                                                                                                                                                                                                                                                                                                                                                                                                                                                                                                                                                                                                                                                                                                                                                                                                                                                                                                                                                                                                                                                                                                                                                                                                                                                                                                                                                                                                                                                                                                                                                                                                                     |
|----------------|---------------------------------------------------------------------------|-------------------------------------------------------------------------------------------------------------------------------------------------------------------------------------------------------------------------------------------------------------------------------------------------------------------------------------------------------------------------------------------------------------------------------------------------------------------------------------------------------------------------------------------------------------------------------------------------------------------------------------------------------------------------------------------------------------------------------------------------------------------------------------------------------------------------------------------------------------------------------------------------------------------------------------------------------------------------------------------------------------------------------------------------------------------------------------------------------------------------------------------------------------------------------------------------------------------------------------------------------------------------------------------------------------------------------------------------------------------------------------------------------------------------------------------------------------------------------------------------------------------------------------------------------------------------------------------------------------------------------------------------------------------------------------------------------------------------------------------------------------------------------------------------------------------------------------------------------------------------------------------------------------------------------------------------------------------------------------------------------------------------------------------------------------------------------------------------------------------------------|
| .0 Ice         | NATURALI FREDDI                                                           | - 1 - 1 - 1                                                                                                                                                                                                                                                                                                                                                                                                                                                                                                                                                                                                                                                                                                                                                                                                                                                                                                                                                                                                                                                                                                                                                                                                                                                                                                                                                                                                                                                                                                                                                                                                                                                                                                                                                                                                                                                                                                                                                                                                                                                                                                                   |
| .11            | EXTRA FREDDI                                                              |                                                                                                                                                                                                                                                                                                                                                                                                                                                                                                                                                                                                                                                                                                                                                                                                                                                                                                                                                                                                                                                                                                                                                                                                                                                                                                                                                                                                                                                                                                                                                                                                                                                                                                                                                                                                                                                                                                                                                                                                                                                                                                                               |
| .7 Cold        | MARRONI FREDDI                                                            |                                                                                                                                                                                                                                                                                                                                                                                                                                                                                                                                                                                                                                                                                                                                                                                                                                                                                                                                                                                                                                                                                                                                                                                                                                                                                                                                                                                                                                                                                                                                                                                                                                                                                                                                                                                                                                                                                                                                                                                                                                                                                                                               |
| .7             | MARRONI / SABBIA PURI                                                     |                                                                                                                                                                                                                                                                                                                                                                                                                                                                                                                                                                                                                                                                                                                                                                                                                                                                                                                                                                                                                                                                                                                                                                                                                                                                                                                                                                                                                                                                                                                                                                                                                                                                                                                                                                                                                                                                                                                                                                                                                                                                                                                               |
| .32            | NUDE BEIGE                                                                |                                                                                                                                                                                                                                                                                                                                                                                                                                                                                                                                                                                                                                                                                                                                                                                                                                                                                                                                                                                                                                                                                                                                                                                                                                                                                                                                                                                                                                                                                                                                                                                                                                                                                                                                                                                                                                                                                                                                                                                                                                                                                                                               |
| .72            | MARRONI CALDI                                                             | Acceptance of the same of the |
| .3             | DORATI PURI                                                               | 1:1,5                                                                                                                                                                                                                                                                                                                                                                                                                                                                                                                                                                                                                                                                                                                                                                                                                                                                                                                                                                                                                                                                                                                                                                                                                                                                                                                                                                                                                                                                                                                                                                                                                                                                                                                                                                                                                                                                                                                                                                                                                                                                                                                         |
| .34            | DORATI RAME                                                               | 50ml Echos Color                                                                                                                                                                                                                                                                                                                                                                                                                                                                                                                                                                                                                                                                                                                                                                                                                                                                                                                                                                                                                                                                                                                                                                                                                                                                                                                                                                                                                                                                                                                                                                                                                                                                                                                                                                                                                                                                                                                                                                                                                                                                                                              |
| .43            | RAME DORATI                                                               | 0                                                                                                                                                                                                                                                                                                                                                                                                                                                                                                                                                                                                                                                                                                                                                                                                                                                                                                                                                                                                                                                                                                                                                                                                                                                                                                                                                                                                                                                                                                                                                                                                                                                                                                                                                                                                                                                                                                                                                                                                                                                                                                                             |
| .4             | RAMATI PURI                                                               | 75ml Echos Oxy                                                                                                                                                                                                                                                                                                                                                                                                                                                                                                                                                                                                                                                                                                                                                                                                                                                                                                                                                                                                                                                                                                                                                                                                                                                                                                                                                                                                                                                                                                                                                                                                                                                                                                                                                                                                                                                                                                                                                                                                                                                                                                                |
| .44            | RAMATI EXTRA                                                              |                                                                                                                                                                                                                                                                                                                                                                                                                                                                                                                                                                                                                                                                                                                                                                                                                                                                                                                                                                                                                                                                                                                                                                                                                                                                                                                                                                                                                                                                                                                                                                                                                                                                                                                                                                                                                                                                                                                                                                                                                                                                                                                               |
| .66            | ROSSI PURI                                                                | min 30-35                                                                                                                                                                                                                                                                                                                                                                                                                                                                                                                                                                                                                                                                                                                                                                                                                                                                                                                                                                                                                                                                                                                                                                                                                                                                                                                                                                                                                                                                                                                                                                                                                                                                                                                                                                                                                                                                                                                                                                                                                                                                                                                     |
| .666           | ROSSI EXTRA                                                               | tempo di posa                                                                                                                                                                                                                                                                                                                                                                                                                                                                                                                                                                                                                                                                                                                                                                                                                                                                                                                                                                                                                                                                                                                                                                                                                                                                                                                                                                                                                                                                                                                                                                                                                                                                                                                                                                                                                                                                                                                                                                                                                                                                                                                 |
| .55            | MOGANO PURI                                                               |                                                                                                                                                                                                                                                                                                                                                                                                                                                                                                                                                                                                                                                                                                                                                                                                                                                                                                                                                                                                                                                                                                                                                                                                                                                                                                                                                                                                                                                                                                                                                                                                                                                                                                                                                                                                                                                                                                                                                                                                                                                                                                                               |
| .22            | VIOLA PURI                                                                |                                                                                                                                                                                                                                                                                                                                                                                                                                                                                                                                                                                                                                                                                                                                                                                                                                                                                                                                                                                                                                                                                                                                                                                                                                                                                                                                                                                                                                                                                                                                                                                                                                                                                                                                                                                                                                                                                                                                                                                                                                                                                                                               |
| .26            | VIOLA ROSSI                                                               |                                                                                                                                                                                                                                                                                                                                                                                                                                                                                                                                                                                                                                                                                                                                                                                                                                                                                                                                                                                                                                                                                                                                                                                                                                                                                                                                                                                                                                                                                                                                                                                                                                                                                                                                                                                                                                                                                                                                                                                                                                                                                                                               |
| Colori<br>Puri | ROSSI - ARANCIO - ORO - TURCHESE<br>INDACO - VIOLA - CENERE - TRASPARENTE |                                                                                                                                                                                                                                                                                                                                                                                                                                                                                                                                                                                                                                                                                                                                                                                                                                                                                                                                                                                                                                                                                                                                                                                                                                                                                                                                                                                                                                                                                                                                                                                                                                                                                                                                                                                                                                                                                                                                                                                                                                                                                                                               |

| .0             | PURE NATURALS                                        | MIX RATIO        |
|----------------|------------------------------------------------------|------------------|
| .0 Ice         | ICE NATURALS                                         | 7 7 7 7          |
| .11            | EXTRA COLD                                           |                  |
| .7 Cold        | COLD BROWN                                           |                  |
| .7             | PURE BROWN / PURE SAND                               |                  |
| .32            | NUDE BEIGE                                           |                  |
| .72            | WARM BROWN                                           |                  |
| .3             | PURE GOLD                                            | 1:1,5            |
| .34            | GOLD COPPER                                          | 50ml Echos Color |
| .43            | COPPER GOLD                                          | 0                |
| .4             | PURE COPPER                                          | 75ml Echos Oxy   |
| .44            | EXTRA COPPER                                         |                  |
| .66            | PURE RED                                             | min 30-35        |
| .666           | EXTRA RED                                            | processing time  |
| .55            | PURE MAHOGANY                                        |                  |
| .22            | PURE VIOLET                                          |                  |
| .26            | VIOLET RED                                           |                  |
| Pure<br>Colors | RED-ORANGE-GOLD-TURQUOISE<br>INDIGO-VIOLET-ASH-CLEAR |                  |