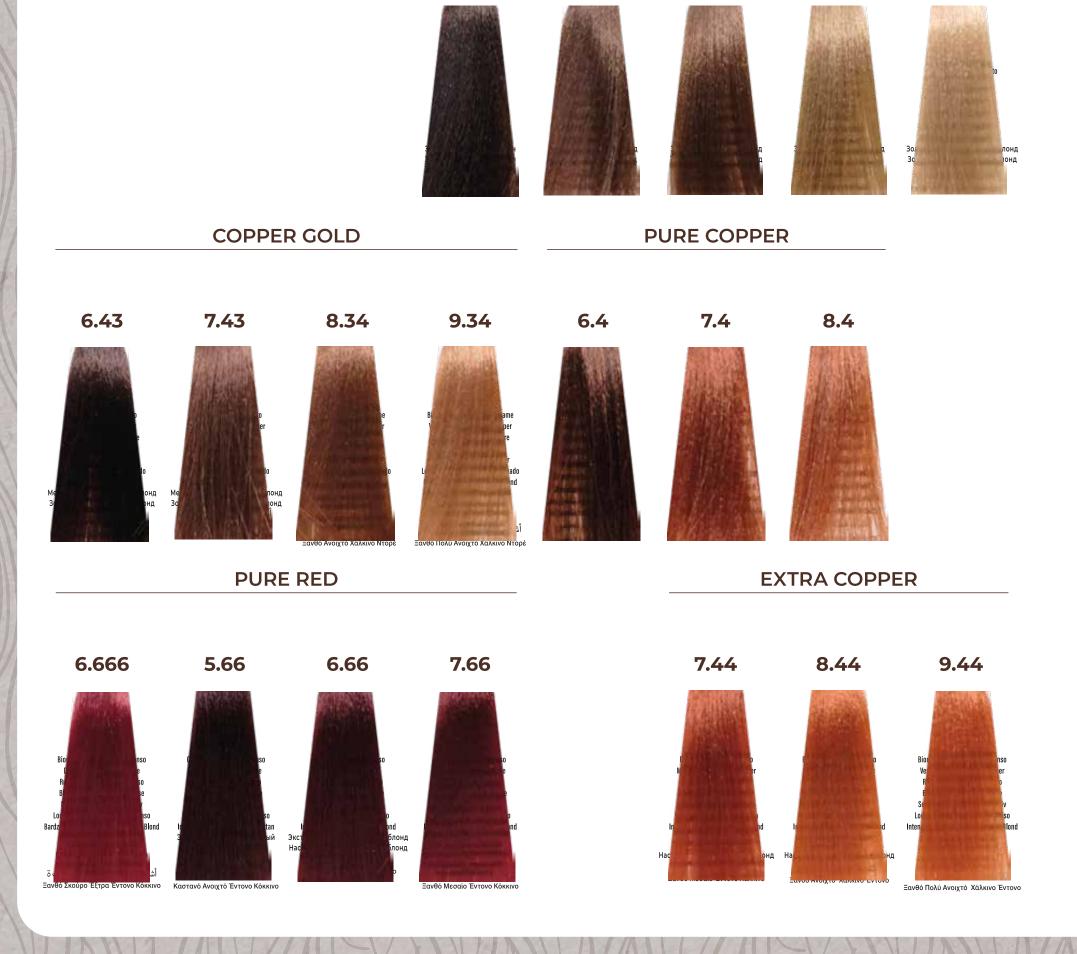

| .0             | NATURALI PURI                                                             | MIX RATIO                                                                                                                                                                                                                                                                                                                                                                                                                                                                                                                                                                                                                                                                                                                                                                                                                                                                                                                                                                                                                                                                                                                                                                                                                                                                                                                                                                                                                                                                                                                                                                                                                                                                                                                                                                                                                                                                                                                                                                                                                                                                                                                     |
|----------------|---------------------------------------------------------------------------|-------------------------------------------------------------------------------------------------------------------------------------------------------------------------------------------------------------------------------------------------------------------------------------------------------------------------------------------------------------------------------------------------------------------------------------------------------------------------------------------------------------------------------------------------------------------------------------------------------------------------------------------------------------------------------------------------------------------------------------------------------------------------------------------------------------------------------------------------------------------------------------------------------------------------------------------------------------------------------------------------------------------------------------------------------------------------------------------------------------------------------------------------------------------------------------------------------------------------------------------------------------------------------------------------------------------------------------------------------------------------------------------------------------------------------------------------------------------------------------------------------------------------------------------------------------------------------------------------------------------------------------------------------------------------------------------------------------------------------------------------------------------------------------------------------------------------------------------------------------------------------------------------------------------------------------------------------------------------------------------------------------------------------------------------------------------------------------------------------------------------------|
| .0 Ice         | NATURALI FREDDI                                                           | - 1 - 1 - 1                                                                                                                                                                                                                                                                                                                                                                                                                                                                                                                                                                                                                                                                                                                                                                                                                                                                                                                                                                                                                                                                                                                                                                                                                                                                                                                                                                                                                                                                                                                                                                                                                                                                                                                                                                                                                                                                                                                                                                                                                                                                                                                   |
| .11            | EXTRA FREDDI                                                              |                                                                                                                                                                                                                                                                                                                                                                                                                                                                                                                                                                                                                                                                                                                                                                                                                                                                                                                                                                                                                                                                                                                                                                                                                                                                                                                                                                                                                                                                                                                                                                                                                                                                                                                                                                                                                                                                                                                                                                                                                                                                                                                               |
| .7 Cold        | MARRONI FREDDI                                                            |                                                                                                                                                                                                                                                                                                                                                                                                                                                                                                                                                                                                                                                                                                                                                                                                                                                                                                                                                                                                                                                                                                                                                                                                                                                                                                                                                                                                                                                                                                                                                                                                                                                                                                                                                                                                                                                                                                                                                                                                                                                                                                                               |
| .7             | MARRONI / SABBIA PURI                                                     |                                                                                                                                                                                                                                                                                                                                                                                                                                                                                                                                                                                                                                                                                                                                                                                                                                                                                                                                                                                                                                                                                                                                                                                                                                                                                                                                                                                                                                                                                                                                                                                                                                                                                                                                                                                                                                                                                                                                                                                                                                                                                                                               |
| .32            | NUDE BEIGE                                                                |                                                                                                                                                                                                                                                                                                                                                                                                                                                                                                                                                                                                                                                                                                                                                                                                                                                                                                                                                                                                                                                                                                                                                                                                                                                                                                                                                                                                                                                                                                                                                                                                                                                                                                                                                                                                                                                                                                                                                                                                                                                                                                                               |
| .72            | MARRONI CALDI                                                             | Acceptance of the same of the |
| .3             | DORATI PURI                                                               | 1:1,5                                                                                                                                                                                                                                                                                                                                                                                                                                                                                                                                                                                                                                                                                                                                                                                                                                                                                                                                                                                                                                                                                                                                                                                                                                                                                                                                                                                                                                                                                                                                                                                                                                                                                                                                                                                                                                                                                                                                                                                                                                                                                                                         |
| .34            | DORATI RAME                                                               | 50ml Echos Color                                                                                                                                                                                                                                                                                                                                                                                                                                                                                                                                                                                                                                                                                                                                                                                                                                                                                                                                                                                                                                                                                                                                                                                                                                                                                                                                                                                                                                                                                                                                                                                                                                                                                                                                                                                                                                                                                                                                                                                                                                                                                                              |
| .43            | RAME DORATI                                                               | 0                                                                                                                                                                                                                                                                                                                                                                                                                                                                                                                                                                                                                                                                                                                                                                                                                                                                                                                                                                                                                                                                                                                                                                                                                                                                                                                                                                                                                                                                                                                                                                                                                                                                                                                                                                                                                                                                                                                                                                                                                                                                                                                             |
| .4             | RAMATI PURI                                                               | 75ml Echos Oxy                                                                                                                                                                                                                                                                                                                                                                                                                                                                                                                                                                                                                                                                                                                                                                                                                                                                                                                                                                                                                                                                                                                                                                                                                                                                                                                                                                                                                                                                                                                                                                                                                                                                                                                                                                                                                                                                                                                                                                                                                                                                                                                |
| .44            | RAMATI EXTRA                                                              |                                                                                                                                                                                                                                                                                                                                                                                                                                                                                                                                                                                                                                                                                                                                                                                                                                                                                                                                                                                                                                                                                                                                                                                                                                                                                                                                                                                                                                                                                                                                                                                                                                                                                                                                                                                                                                                                                                                                                                                                                                                                                                                               |
| .66            | ROSSI PURI                                                                | min 30-35                                                                                                                                                                                                                                                                                                                                                                                                                                                                                                                                                                                                                                                                                                                                                                                                                                                                                                                                                                                                                                                                                                                                                                                                                                                                                                                                                                                                                                                                                                                                                                                                                                                                                                                                                                                                                                                                                                                                                                                                                                                                                                                     |
| .666           | ROSSI EXTRA                                                               | tempo di posa                                                                                                                                                                                                                                                                                                                                                                                                                                                                                                                                                                                                                                                                                                                                                                                                                                                                                                                                                                                                                                                                                                                                                                                                                                                                                                                                                                                                                                                                                                                                                                                                                                                                                                                                                                                                                                                                                                                                                                                                                                                                                                                 |
| .55            | MOGANO PURI                                                               |                                                                                                                                                                                                                                                                                                                                                                                                                                                                                                                                                                                                                                                                                                                                                                                                                                                                                                                                                                                                                                                                                                                                                                                                                                                                                                                                                                                                                                                                                                                                                                                                                                                                                                                                                                                                                                                                                                                                                                                                                                                                                                                               |
| .22            | VIOLA PURI                                                                |                                                                                                                                                                                                                                                                                                                                                                                                                                                                                                                                                                                                                                                                                                                                                                                                                                                                                                                                                                                                                                                                                                                                                                                                                                                                                                                                                                                                                                                                                                                                                                                                                                                                                                                                                                                                                                                                                                                                                                                                                                                                                                                               |
| .26            | VIOLA ROSSI                                                               |                                                                                                                                                                                                                                                                                                                                                                                                                                                                                                                                                                                                                                                                                                                                                                                                                                                                                                                                                                                                                                                                                                                                                                                                                                                                                                                                                                                                                                                                                                                                                                                                                                                                                                                                                                                                                                                                                                                                                                                                                                                                                                                               |
| Colori<br>Puri | ROSSI - ARANCIO - ORO - TURCHESE<br>INDACO - VIOLA - CENERE - TRASPARENTE |                                                                                                                                                                                                                                                                                                                                                                                                                                                                                                                                                                                                                                                                                                                                                                                                                                                                                                                                                                                                                                                                                                                                                                                                                                                                                                                                                                                                                                                                                                                                                                                                                                                                                                                                                                                                                                                                                                                                                                                                                                                                                                                               |

| .0             | PURE NATURALS                                        | MIX RATIO        |
|----------------|------------------------------------------------------|------------------|
| .0 Ice         | ICE NATURALS                                         | 7 7 7 7          |
| .11            | EXTRA COLD                                           |                  |
| .7 Cold        | COLD BROWN                                           |                  |
| .7             | PURE BROWN / PURE SAND                               |                  |
| .32            | NUDE BEIGE                                           |                  |
| .72            | WARM BROWN                                           |                  |
| .3             | PURE GOLD                                            | 1:1,5            |
| .34            | GOLD COPPER                                          | 50ml Echos Color |
| .43            | COPPER GOLD                                          | 0                |
| .4             | PURE COPPER                                          | 75ml Echos Oxy   |
| .44            | EXTRA COPPER                                         |                  |
| .66            | PURE RED                                             | min 30-35        |
| .666           | EXTRA RED                                            | processing time  |
| .55            | PURE MAHOGANY                                        |                  |
| .22            | PURE VIOLET                                          |                  |
| .26            | VIOLET RED                                           |                  |
| Pure<br>Colors | RED-ORANGE-GOLD-TURQUOISE<br>INDIGO-VIOLET-ASH-CLEAR |                  |