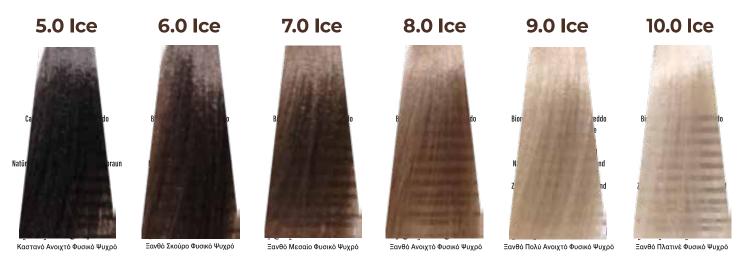

|
| .44            | EXTRA COPPER                                         |                  |
| .66            | PURE RED                                             | min 30-35        |
| .666           | EXTRA RED                                            | processing time  |
| .55            | PURE MAHOGANY                                        |                  |
| .22            | PURE VIOLET                                          |                  |
| .26            | VIOLET RED                                           |                  |
| Pure<br>Colors | RED-ORANGE-GOLD-TURQUOISE<br>INDIGO-VIOLET-ASH-CLEAR |                  |

12/ BLONDE EXTRA LIFT

1:2
50ml Echos Color

100ml Echos Oxy
min 45–50
processing time

MIN BATIO

### **PURE NATURALS**



### **ICE NATURALS**



### **EXTRA COLD**





9.32 Nude

**4.7** Cold



Καστανό Μεσαίο Καφέ Ψυχρό

**5.7** Cold



Καστανό Ανοιχτό Καφέ Ψυχρό

6.7 Cold



**7.7** Cold



Ξανθό Μεσαίο Καφέ Ψυχρό

8.32 Nude



Ξανθό Ανοιχτό Taupe (τρυγόνι)

وادح رزمادي دادي) Ξανθό Πολύ Ανοιχτό Taupe (τρυγόνι)

**PURE SAND** 



10.32 Nude

Ξανθό Πλατινέ Taupe (τρυγόνι)

### **PURE BROWN**



6.7





9.7



**WARM BROWN** 



Καστανό Μεσαίο Καφέ Ζεστό



Καστανό Ανοιχτό Καφέ Ζεστό



Ξανθό Σκούρο Καφέ Ζεστό



Ξανθό Μεσαίο Καφέ Ζεστό



# Echos

### DESERT DATE OIL

purifies and revitalizes.

OLIO DI DATTERO - purifica e rivitalizza.

ACEITE DATE - purifica y revitaliza.

HUILE DE DATE - purifie et revitalise.

DATTELÖL - Reinigt und belebt.

DATE OIL - purifica e revitaliza.

OLEJEK Z DAKTYLI - oczyszczenie i witalność.

ФИН